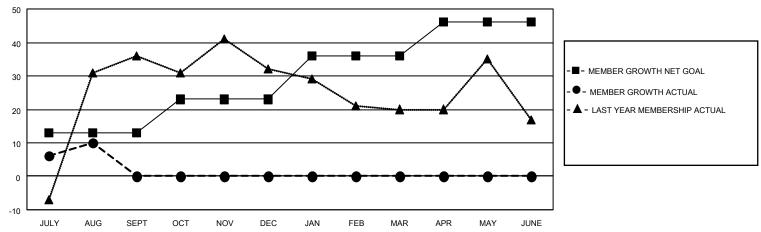

## GOALS AND ACTUAL MEMBERS CUMULATIVE

| DROPPED CLUBS: 0     |        | 9 CLUBS OF 49 ADDED 1 OR<br>MORE NEW MEMBERS | GENDER DISTRIBUTION                |                              |  |
|----------------------|--------|----------------------------------------------|------------------------------------|------------------------------|--|
|                      |        | NORE NEW MEMBERS                             | MALE<br>FEMALE                     | 918 (68.41%)<br>424 (31.59%) |  |
| DROPPED MEMBERS      |        |                                              | NON BINARY<br>PREFER NOT TO ANSWER | 0 (0.00%)<br>0 (0.00%)       |  |
| DECEASED             | 1      |                                              | THE ENTITY TO A MOVIE OF           | 0 (0.0070)                   |  |
| CLUB CANCELLED OTHER | 0<br>5 | CLICK HERE FOR CUMULATIVE MEMBERSHIP DATA    | TOTAL FAMILY UNIT MEMBERS          | 202                          |  |
| TOTAL                | 6      | MEMBEROIM BATTA                              | FAMILY MEMBERS PAYING HAI          | LF DUES 102                  |  |